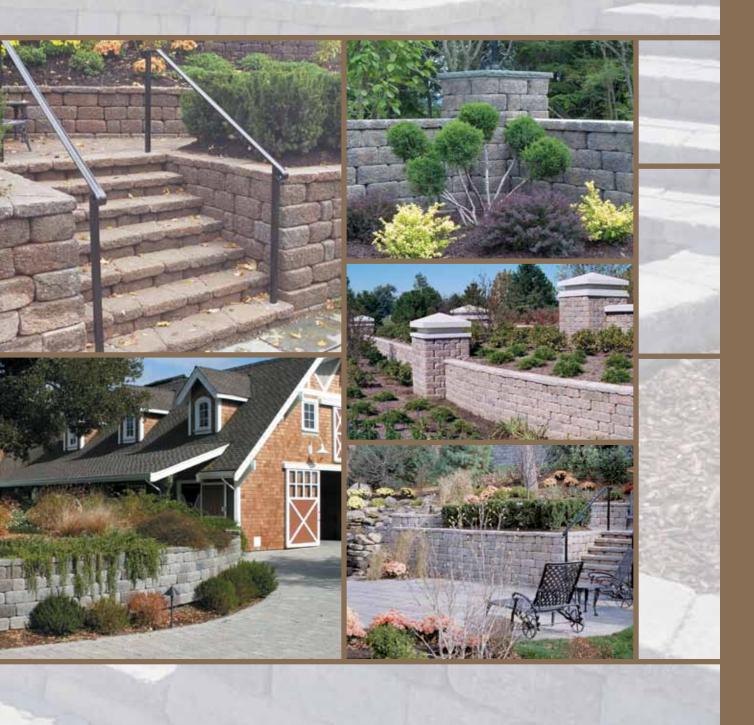

## Gardens

(9)

Keystone Country Manor<sup>®</sup> will transform landscaping ideas into beautiful realities. From practical and conventional retaining wall needs to more inspired design plans, Keystone Country Manor is sure to blend seamlessly with the natural surroundings. Whether for castle or home... graceful curves, monumental corners and freestanding parapets are all part of the charm.

## Create a Backyard Retreat

Planting SpacesStaircasesEntrances

Terraces

Courtyards

Water Features

velum - (for placement only)

velum - (for placement only)