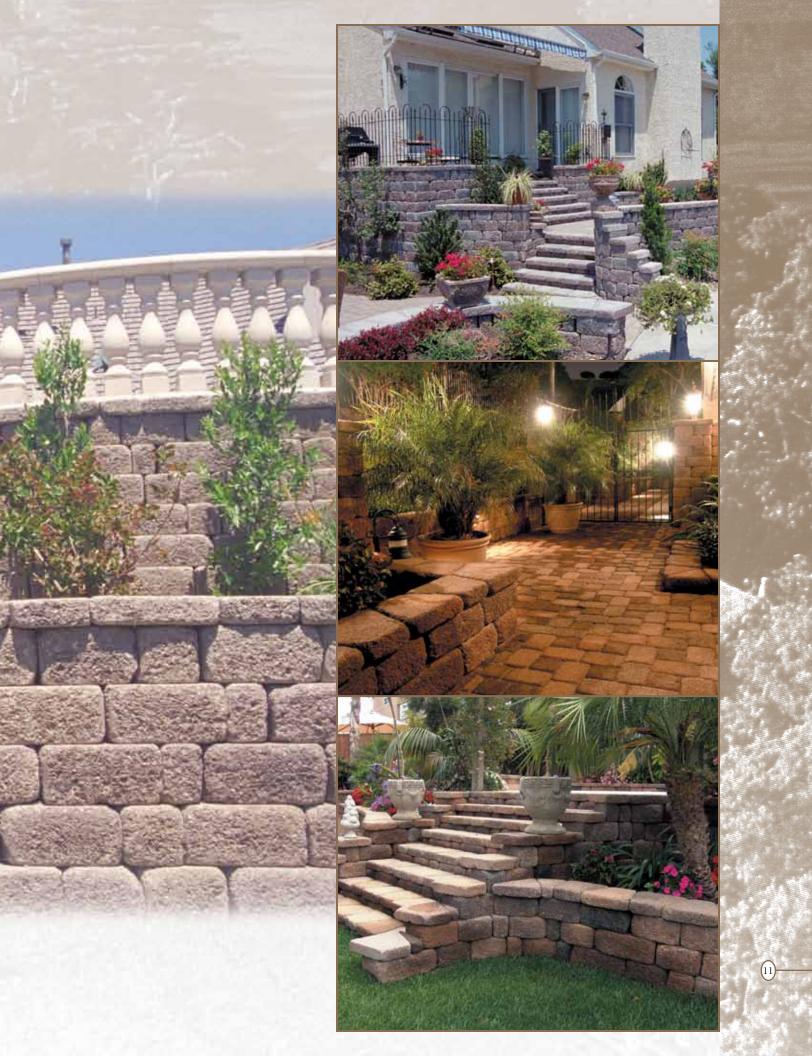

## Create a Backyard Retreat

Planting SpacesStaircasesEntrances

Terraces

Courtyards

Water Features

velum - (for placement only)

velum - (for placement only)

## Infinite Opportunities

Retaining Excellence™

Keystone Retaining Wall Systems, Inc. reserves the right to improve its products and make changes in the specification and design without notice. The product color may vary from those shown in this brochure and those colors may not be available in your area. The unit weight and unit dimensions may also vary. The information contained herein has been compiled by KEYSTONE and to the best of its knowledge, accurately represents the Keystone product and how it may be used in the applications which are illustrated. However, site conditions, including loading conditions, soil types and drainage conditions, will vary. Final determination of the suitability of the product for the use contemplated and the manner of product use are the sole responsibility of the user. Good construction practices and local building codes require the use of an engineered design when constructing retaining walls or free-standing walls in many conditions. Structural design and analysis should be provided by a qualified engineer.