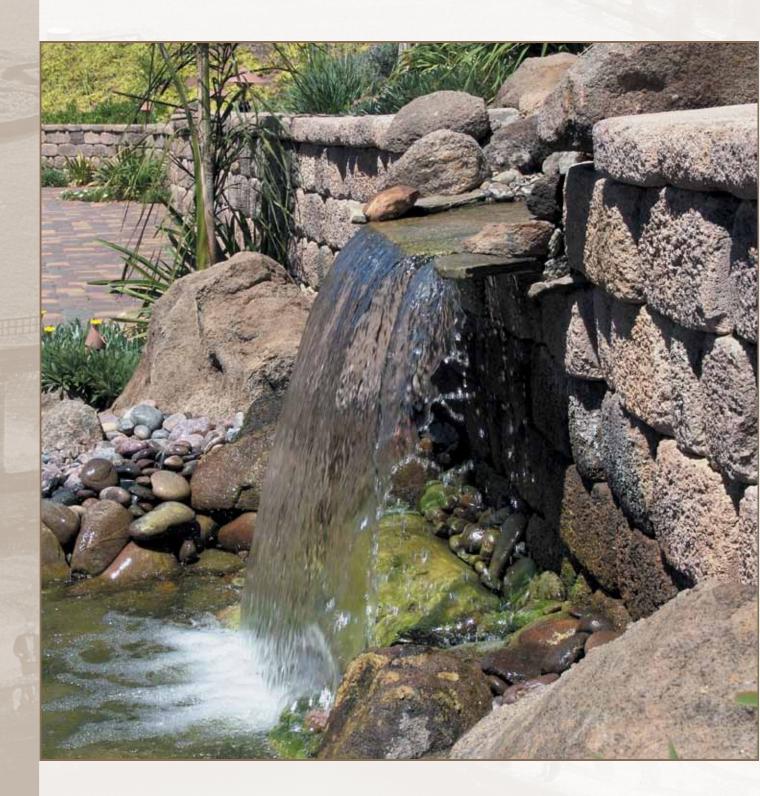

## Create a Backyard Retreat

Planting SpacesStaircasesEntrances

Terraces

Courtyards

Water Features

velum - (for placement only)

velum - (for placement only)