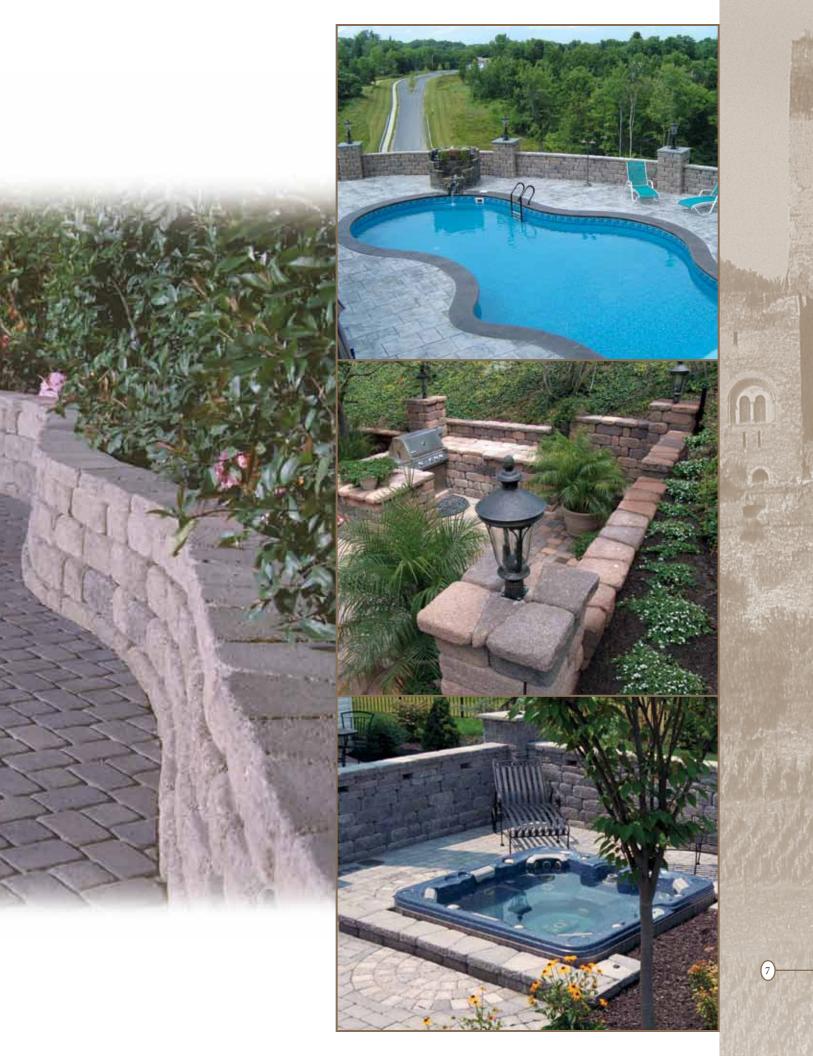

## Imagine the Possibilities

 ${
m K}$ eystone Country Manor<sup>®</sup> offers the appearance of rustic, hand-laid stone walls with the strength and ease of installation provided by the latest in modular, pinconnected technology. Rugged, yet blended with color and character, these multi-sized concrete units appear as natural stone that has weathered over time like the old world stone walls found throughout Europe.

## Enjoy Relaxing Spaces

Keystone Country Manor® offers the appearance and craftsmanship of hand laid stone with the advantages of segmental wall construction and design. The unique product features of Keystone Country Manor allow for use as retaining walls, freestanding walls, planters, stairs, impressive entrance monuments, and more.