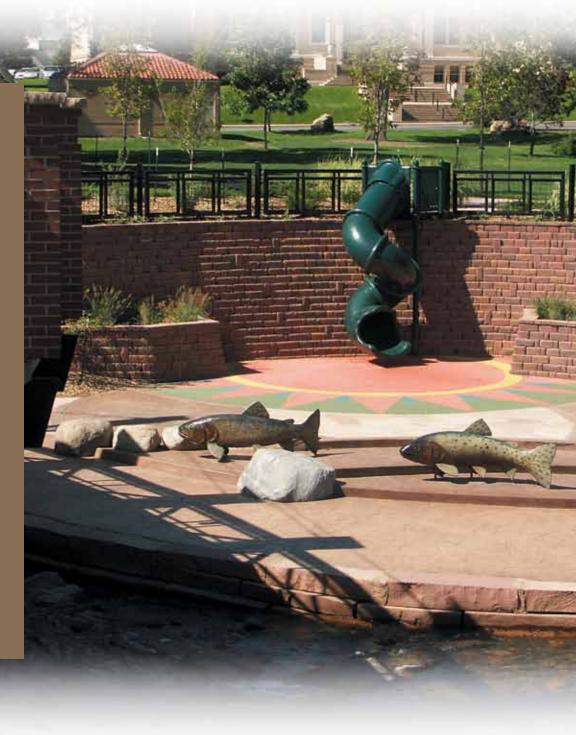

## Enjoy Relaxing Spaces

Keystone Country Manor® offers the appearance and craftsmanship of hand laid stone with the advantages of segmental wall construction and design. The unique product features of Keystone Country Manor allow for use as retaining walls, freestanding walls, planters, stairs, impressive entrance monuments, and more.