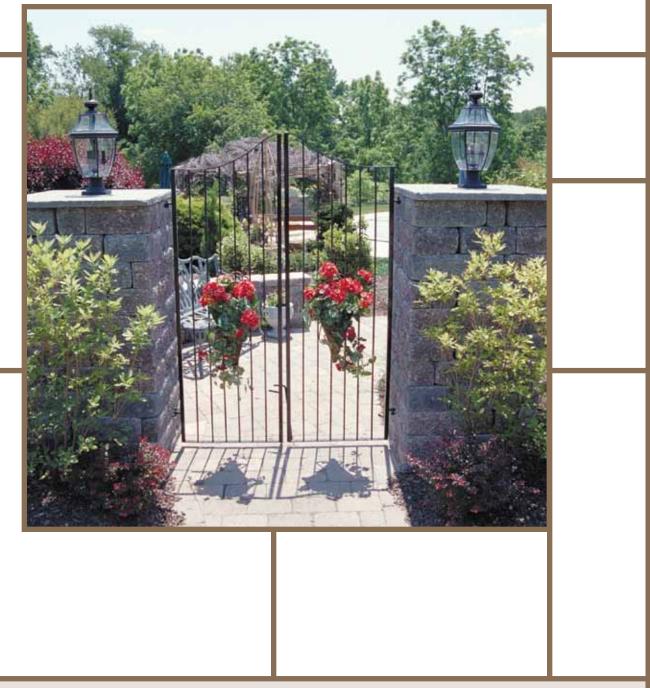

## Enjoy Relaxing Spaces

Keystone Country Manor® offers the appearance and craftsmanship of hand laid stone with the advantages of segmental wall construction and design. The unique product features of Keystone Country Manor allow for use as retaining walls, freestanding walls, planters, stairs, impressive entrance monuments, and more.

6

Privacy Walls

Border Walls