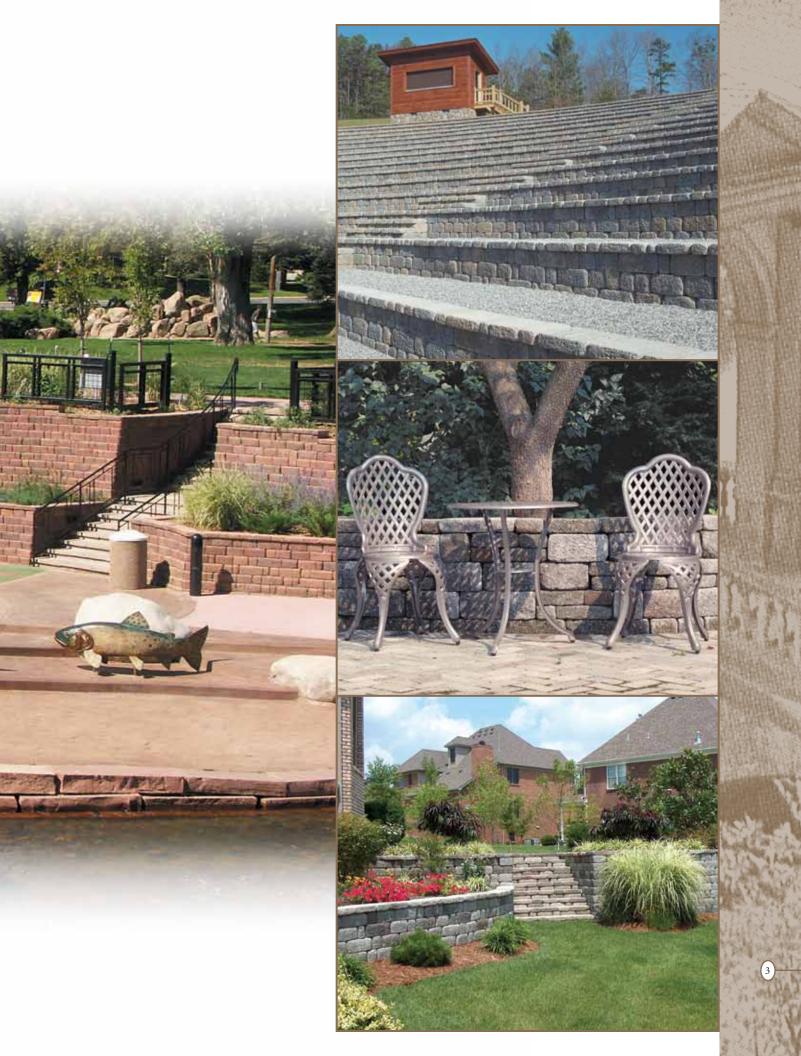

## Unlock Your Creativity

random & sturdy

uam & inviting

Freestanding Walls

**Retaining Walls** 

Stairs

## Enjoy Relaxing Spaces

Keystone Country Manor® offers the appearance and craftsmanship of hand laid stone with the advantages of segmental wall construction and design. The unique product features of Keystone Country Manor allow for use as retaining walls, freestanding walls, planters, stairs, impressive entrance monuments, and more.