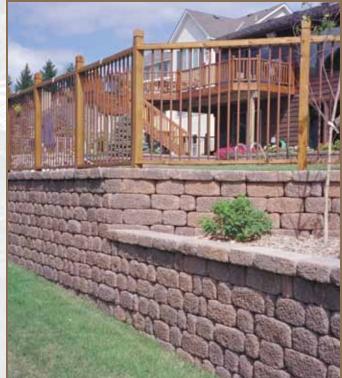

## Unlock Your Creativity

random & sturdy

uam & inviting

Freestanding Walls

**Retaining Walls** 

Stairs

## Enjoy Relaxing Spaces

Keystone Country Manor® offers the appearance and craftsmanship of hand laid stone with the advantages of segmental wall construction and design. The unique product features of Keystone Country Manor allow for use as retaining walls, freestanding walls, planters, stairs, impressive entrance monuments, and more.