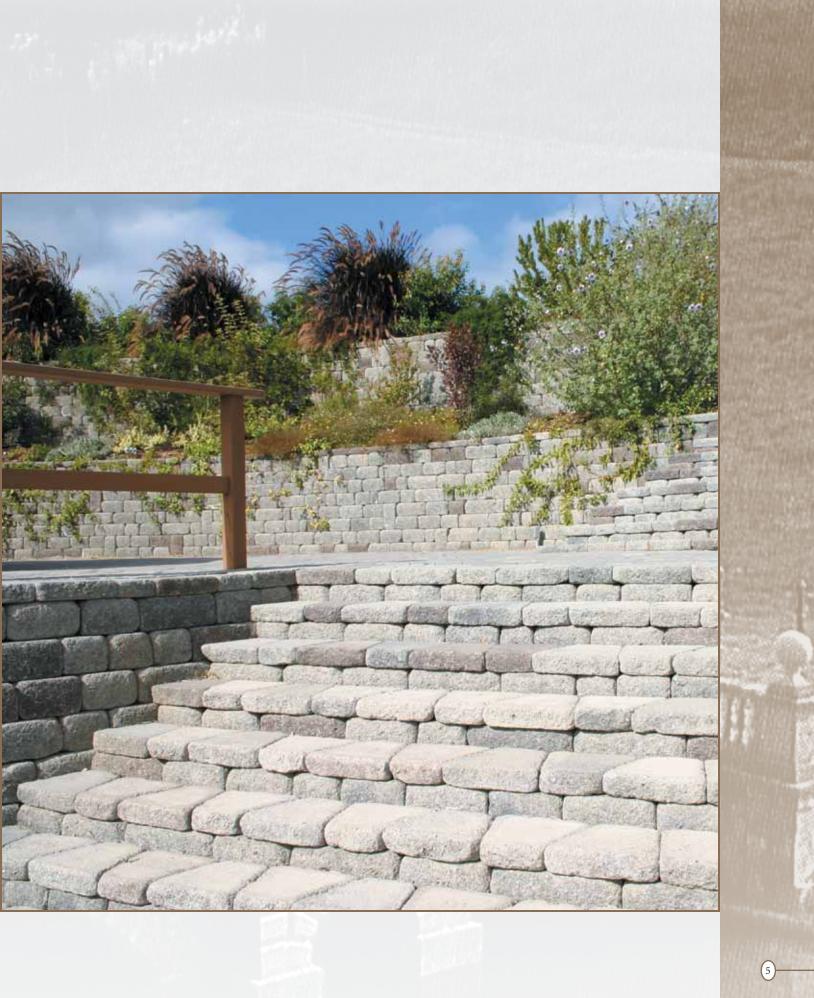

## Unlock Your Creativity

random & sturdy

uam & inviting

Freestanding Walls

**Retaining Walls** 

Stairs

## Enjoy Relaxing Spaces

Keystone Country Manor® offers the appearance and craftsmanship of hand laid stone with the advantages of segmental wall construction and design. The unique product features of Keystone Country Manor allow for use as retaining walls, freestanding walls, planters, stairs, impressive entrance monuments, and more.