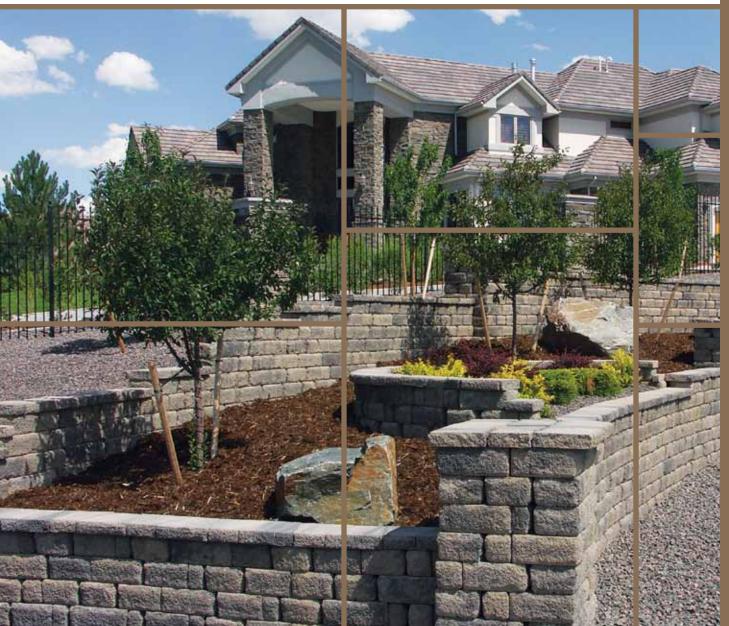

## Imagine the Possibilities

 ${
m K}$ eystone Country Manor<sup>®</sup> offers the appearance of rustic, hand-laid stone walls with the strength and ease of installation provided by the latest in modular, pinconnected technology. Rugged, yet blended with color and character, these multi-sized concrete units appear as natural stone that has weathered over time like the old world stone walls found throughout Europe.

## Enjoy Relaxing Spaces

Keystone Country Manor® offers the appearance and craftsmanship of hand laid stone with the advantages of segmental wall construction and design. The unique product features of Keystone Country Manor allow for use as retaining walls, freestanding walls, planters, stairs, impressive entrance monuments, and more.