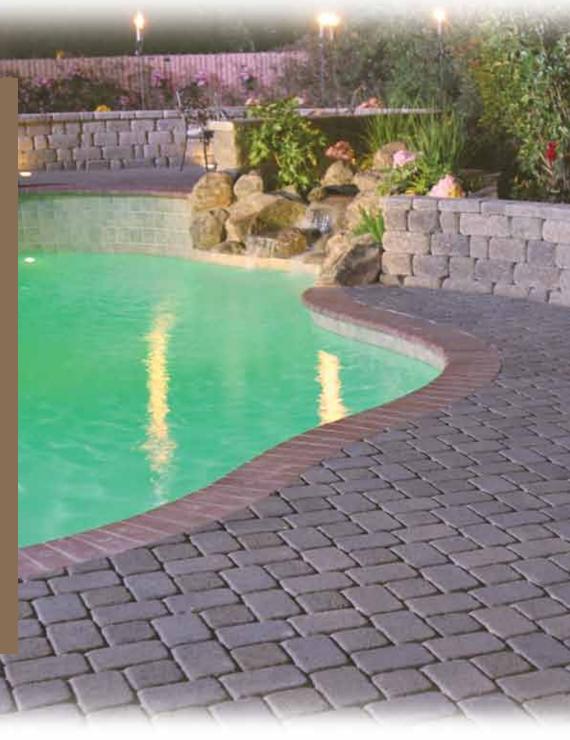

## Unlock Your Creativity

random & sturdy

uam & inviting

Freestanding Walls

**Retaining Walls** 

Stairs

## Enjoy Relaxing Spaces

Keystone Country Manor® offers the appearance and craftsmanship of hand laid stone with the advantages of segmental wall construction and design. The unique product features of Keystone Country Manor allow for use as retaining walls, freestanding walls, planters, stairs, impressive entrance monuments, and more.