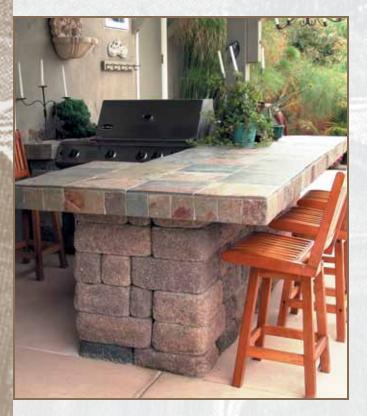

## Unlock Your Creativity

random & sturdy

uam & inviting

Freestanding Walls

**Retaining Walls** 

Stairs

## Enjoy Relaxing Spaces

Keystone Country Manor® offers the appearance and craftsmanship of hand laid stone with the advantages of segmental wall construction and design. The unique product features of Keystone Country Manor allow for use as retaining walls, freestanding walls, planters, stairs, impressive entrance monuments, and more.