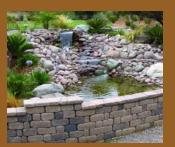

#### Colors

 Keystone Country Manor is produced in color blends that enhance the natural stone-like appearance.

#### Three Textured Sides on Each Unit

- Weathered or antiqued finish to provide a more natural stone look to the units.
- ► Allows each unit to be used in multiple positions within the wall.
- ► Each unit can be used as an exposed end unit or a 90° corner unit.
- ► Allows construction of small freestanding walls, parapet walls, pilasters and columns in addition to retaining walls.