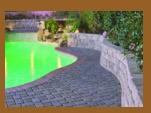

#### Three Textured Sides on Each Unit

- Weathered or antiqued finish to provide a more natural stone look to the units.
- ► Allows each unit to be used in multiple positions within the wall.
- ► Each unit can be used as an exposed end unit or a 90° corner unit.
- ► Allows construction of small freestanding walls, parapet walls, pilasters and columns in addition to retaining walls.

#### Shape

► Each unit has a 90° angle and a tapered (angled) side, allowing the units to be used in 90° corners, tight fitting straight line walls, and radii at curves.