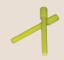

#### High Strength Pins with Shouldered Cap

▶ Multiple pin positions allow for near vertical, 9.5° batter (setback), and the opportunity to randomly pull a unit forward to accent the wall.

#### FIBERGLASS PINS

5-1/4" (130mm) total length 1-1/4" (32mm) shoulder length 1/2" (13mm) diameter at pin shaft 3/4" (20mm) diameter at shoulder