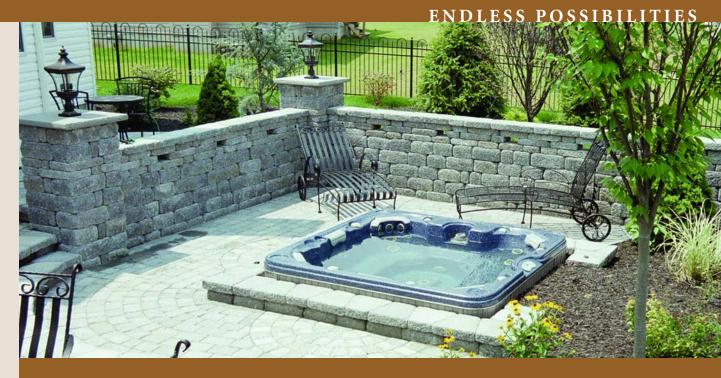

#### Colors

 Keystone Country Manor is produced in color blends that enhance the natural stone-like appearance.

#### Three Textured Sides on Each Unit

- Weathered or antiqued finish to provide a more natural stone look to the units.
- ► Allows each unit to be used in multiple positions within the wall.
- ► Each unit can be used as an exposed end unit or a 90° corner unit.
- ► Allows construction of small freestanding walls, parapet walls, pilasters and columns in addition to retaining walls.