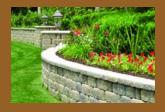

#### Colors

 Keystone Country Manor is produced in color blends that enhance the natural stone-like appearance.

#### Three Textured Sides on Each Unit

- Weathered or antiqued finish to provide a more natural stone look to the units.
- ► Allows each unit to be used in multiple positions within the wall.
- ► Each unit can be used as an exposed end unit or a 90° corner unit.
- ► Allows construction of small freestanding walls, parapet walls, pilasters and columns in addition to retaining walls.