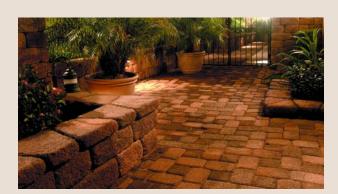

#### Colors

 Keystone Country Manor is produced in color blends that enhance the natural stone-like appearance.

#### Three Textured Sides on Each Unit

- Weathered or antiqued finish to provide a more natural stone look to the units.
- ► Allows each unit to be used in multiple positions within the wall.
- ► Each unit can be used as an exposed end unit or a 90° corner unit.
- ► Allows construction of small freestanding walls, parapet walls, pilasters and columns in addition to retaining walls.