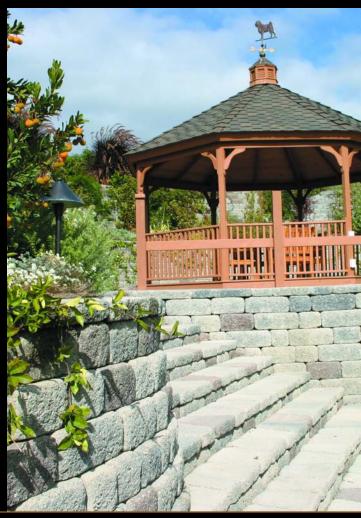

#### Three or More Face Dimensions

- Provides the greatest degree of random layout due to variations from unit side dimensions.
- ► Each unit has two side dimensions.

#### Shape

► Each unit has a 90° angle and a tapered (angled) side, allowing the units to be used in 90° corners, tight fitting straight line walls, and radii at curves.

#### Units are Packaged in Sets

- ► Eliminates the need for the contractor to pull from multiple pallets to maintain random appearance.
- ▶ Provides for a simple method of construction and a random appearance to the wall system.