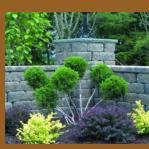

#### Three Textured Sides on Each Unit

- Weathered or antiqued finish to provide a more natural stone look to the units.
- ► Allows each unit to be used in multiple positions within the wall.
- ► Each unit can be used as an exposed end unit or a 90° corner unit.
- ► Allows construction of small freestanding walls, parapet walls, pilasters and columns in addition to retaining walls.

#### Shape

► Each unit has a 90° angle and a tapered (angled) side, allowing the units to be used in 90° corners, tight fitting straight line walls, and radii at curves.