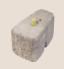

### Old World Charm

THE PRODUCT

\*6"h x 10"d x 16"/14"w (150 x 250 x 400/350mm) 60 lbs. (27 kg)

\*6"h x 10"d x 12"/10"w (150 x 250 x 300/250mm) 40 lbs. (18 kg)

\*6"h x 10"d x 4"/6"w (150 x 250 x 100/150mm) 25 lbs. (11 kg)

Keystone Country Manor Cap Unit \*3"h x 12"d x 14"/8"w (75 x 300 x 355/200mm) 30 lbs. (14 kg)