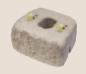

#### Colors

 Keystone Country Manor is produced in color blends that enhance the natural stone-like appearance.

#### Three Textured Sides on Each Unit

- Weathered or antiqued finish to provide a more natural stone look to the units.
- ► Allows each unit to be used in multiple positions within the wall.
- ► Each unit can be used as an exposed end unit or a 90° corner unit.
- ► Allows construction of small freestanding walls, parapet walls, pilasters and columns in addition to retaining walls.

### Old World Charm

THE PRODUCT

\*6"h x 10"d x 16"/14"w (150 x 250 x 400/350mm) 60 lbs. (27 kg)

\*6"h x 10"d x 12"/10"w (150 x 250 x 300/250mm) 40 lbs. (18 kg)

\*6"h x 10"d x 4"/6"w (150 x 250 x 100/150mm) 25 lbs. (11 kg)