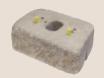

#### High Strength Pins with Shouldered Cap

▶ Multiple pin positions allow for near vertical, 9.5° batter (setback), and the opportunity to randomly pull a unit forward to accent the wall.

#### FIBERGLASS PINS

5-1/4" (130mm) total length 1-1/4" (32mm) shoulder length 1/2" (13mm) diameter at pin shaft 3/4" (20mm) diameter at shoulder